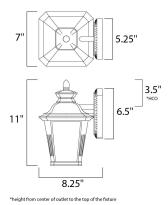

## **MEASUREMENTS**

DIMENSION BACK PLATE HANGING WEIGHT LAMPING

: 7" W x 11" H x 8.25" Ext : 5.25" W x 6.5" H x 3.5" HCO

BULB

: 3.1 lb

INPUT VOLTAGE : 120V

: 1 x 60W Incandescent E26 Medium , 60W Total

**BULB INCLUDED** : (Not Included)