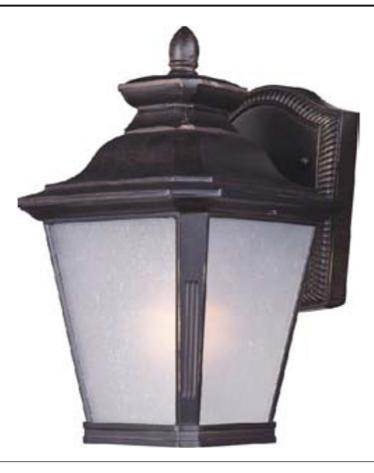

## **PRODUCT DESCRIPTION**

Knoxville is an updated take on the traditional lantern style. Finished in Bronze and with the option of Clear or Frosted glass, our Incandescent version is sure to wow.